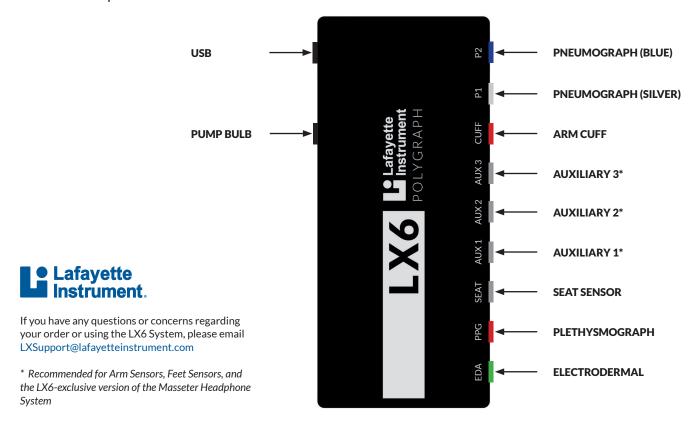

## LX6 INPUT MAP



www.lafayettepolygraph.com

## LX6 QUICK START GUIDE

- 1. Unpack and inspect all items.
- Download and install software. The LX6 supports both LXSoftware and LXEdge. Current versions of software are available via download from our website:
  - https://lafayettepolygraph.com/software
- 3. Using the provided USB Cable, connect to the computer (with software installed) via the USB output located on the rear panel of the LX6.



4. Complete connection instructions for the appropriate software.

## CONNECTING TO LXEDGE

- 1. Launch LXEdge.
- 2. Select the LX6 as the source of data in the DAS section of the Devices tab.

## **CONNECTING TO LXSOFTWARE**

 Launch LXSoftware. Upon launch, LXSoftware will prompt for the default login.

Login: admin

Password: security

**Note:** The login require